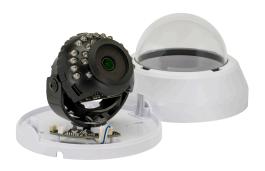

## **SDA Indoor IR Dome**

Standard definition indoor analog dome with IR and WDR

For customers who want to incorporate (or replace their existing) analog cameras, the **SDA Indoor IR Dome** from March Networks® provides great coverage at a low price. This camera is the perfect choice for facilities requiring an analog camera that delivers clear images and accurate color reproduction in a variety of lighting conditions, including bright backlight and low-light environments.

This lightweight dome — less than one pound — can be installed on any ceiling tile and lets you see in complete darkness from 100 feet away.

| CAMERA                      |                                                                   |
|-----------------------------|-------------------------------------------------------------------|
| Image Sensor                | 1/3" Panasonic 1.3MP CMOS                                         |
| Signal System               | NTSC/PAL                                                          |
| Video Output                | 1.0Vp-p, 75 $\Omega$ Composite                                    |
| Wide Dynamic Range<br>(WDR) | > 120dB                                                           |
| Active Pixel Count          | 1280 (H) x 1024 (V)                                               |
| Resolution                  | 800 (H) x 650 (V) TV Lines                                        |
| Lens                        | 3.6mm fixed lens                                                  |
| Horizontal Angle of View    | 77.1°                                                             |
| Minimum Illumination        | Color: 0.41 Lux (F2.0, 30 IRE)<br>B/W (TDN): 0 Lux (F2.0, 30 IRE) |
| Shutter Time                | 50 (60) ~ 60,000s                                                 |
| Synchronization             | Internal                                                          |
| S/N Ratio                   | ≥55dB                                                             |
| White Balance               | ATW, AWB, Push, Manual                                            |
| AGC                         | 0 - 20                                                            |
| Adjustment Range            | 360° pan, 70° tilt                                                |
| IR Wavelength               | 850nm                                                             |
| IR Illumination Distance    | 100 feet (30 m)                                                   |
| Number of LEDs              | 24                                                                |
| IR Illumination Distance    | 100 feet (30 m)                                                   |