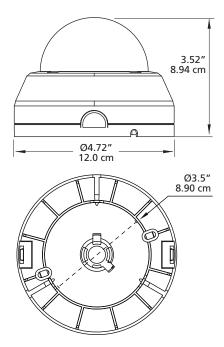

| CONNECTORS                  |                                                                                                     |
|-----------------------------|-----------------------------------------------------------------------------------------------------|
| Input Power                 | 12 VDC barrel mini-plug                                                                             |
| Composite Video             | BNC                                                                                                 |
|                             |                                                                                                     |
| ELECTRICAL                  |                                                                                                     |
| Voltage                     | 12 VDC                                                                                              |
| Power Consumption           | LED OFF: 1.74W, 145mA<br>LED ON: 3.54W, 295mA                                                       |
| PHYSICAL                    |                                                                                                     |
| Construction                | Plastic with polycarbonate bubble                                                                   |
| Dimensions (H x D)          | 3.5 x 4.7 in (89.44 x 120 mm)                                                                       |
| Weight                      | 0.66 lb (300 g)                                                                                     |
| <b>Operating Conditions</b> | -4° to 122° F (-20° to 50° C)                                                                       |
| Humidity                    | ≤90% RH, non-condensing                                                                             |
| Certification Model         | C3301A                                                                                              |
| REGULATORY                  |                                                                                                     |
| Emissions                   | EN55032, FCC part 15                                                                                |
| Immunity                    | EN50130-4                                                                                           |
|                             |                                                                                                     |
| ACCESSORIES                 |                                                                                                     |
| Included                    | L wrench, screws, wall anchors, nuts and washers (for drop ceiling installation), video setup cable |
| ORDERING INFORMATION        |                                                                                                     |