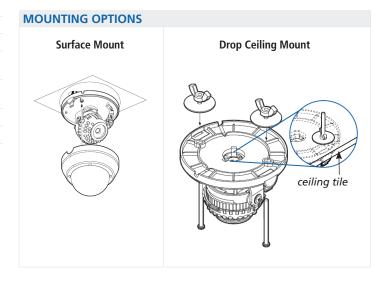

## **Key Benefits**

- ▼ See color in low-light environments. The camera's excellent low-light sensitivity lets you discern colors even in near dark conditions before the IR technology kicks in.
- Integrated IR. The built-in LEDs provide uniform illumination in total darkness, which means you will see high-quality, low-noise video from over 100 feet (30 meters) away.
- Settings optimized out of the box. The camera's default settings are ideal for indoor ambient lighting environments; no adjustment required.
- ▼ **Icon-driven on-screen display.** For applications that require some fine-tuning, it's easy to make adjustments to the camera image via the easy-to-use on-screen display.
- ▼ **Vivid, accurate color.** The camera's color reproduction quality is superior as compared to that of some legacy analog cameras.
- ▼ Ideal for ceiling tile installation. Because the camera is so lightweight (just 0.66 lb), it can be safely installed, even on older ceiling tiles (nuts and washers included in box).

| CONNECTORS                  |                                                                                                     |
|-----------------------------|-----------------------------------------------------------------------------------------------------|
| Input Power                 | 12 VDC barrel mini-plug                                                                             |
| Composite Video             | BNC                                                                                                 |
|                             |                                                                                                     |
| ELECTRICAL                  |                                                                                                     |
| Voltage                     | 12 VDC                                                                                              |
| Power Consumption           | LED OFF: 1.74W, 145mA<br>LED ON: 3.54W, 295mA                                                       |
| PHYSICAL                    |                                                                                                     |
| Construction                | Plastic with polycarbonate bubble                                                                   |
| Dimensions (H x D)          | 3.5 x 4.7 in (89.44 x 120 mm)                                                                       |
| Weight                      | 0.66 lb (300 g)                                                                                     |
| <b>Operating Conditions</b> | -4° to 122° F (-20° to 50° C)                                                                       |
| Humidity                    | ≤90% RH, non-condensing                                                                             |
| Certification Model         | C3301A                                                                                              |
| REGULATORY                  |                                                                                                     |
| Emissions                   | EN55032, FCC part 15                                                                                |
| Immunity                    | EN50130-4                                                                                           |
|                             |                                                                                                     |
| ACCESSORIES                 |                                                                                                     |
| Included                    | L wrench, screws, wall anchors, nuts and washers (for drop ceiling installation), video setup cable |
| ORDERING INFORMATION        |                                                                                                     |