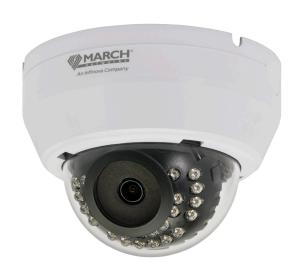

## **SDA Indoor IR Dome**

Standard definition indoor analog dome with IR and WDR

For customers who want to incorporate (or replace their existing) analog cameras, the **SDA Indoor IR Dome** from March Networks® provides great coverage at a low price. This camera is the perfect choice for facilities requiring an analog camera that delivers clear images and accurate color reproduction in a variety of lighting conditions, including bright backlight and low-light environments.

This lightweight dome — less than one pound — can be installed on any ceiling tile and lets you see in complete darkness from 100 feet away.

| CAMERA                      |                                                                   |
|-----------------------------|-------------------------------------------------------------------|
| Image Sensor                | 1/3" Panasonic 1.3MP CMOS                                         |
| Signal System               | NTSC/PAL                                                          |
| Video Output                | 1.0Vp-p, 75 $\Omega$ Composite                                    |
| Wide Dynamic Range<br>(WDR) | > 120dB                                                           |
| Active Pixel Count          | 1280 (H) x 1024 (V)                                               |
| Resolution                  | 800 (H) x 650 (V) TV Lines                                        |
| Lens                        | 3.6mm fixed lens                                                  |
| Horizontal Angle of View    | 77.1°                                                             |
| Minimum Illumination        | Color: 0.41 Lux (F2.0, 30 IRE)<br>B/W (TDN): 0 Lux (F2.0, 30 IRE) |
| Shutter Time                | 50 (60) ~ 60,000s                                                 |
| Synchronization             | Internal                                                          |
| S/N Ratio                   | ≥55dB                                                             |
| White Balance               | ATW, AWB, Push, Manual                                            |
| AGC                         | 0 - 20                                                            |
| Adjustment Range            | 360° pan, 70° tilt                                                |
| IR Wavelength               | 850nm                                                             |
| IR Illumination Distance    | 100 feet (30 m)                                                   |
| Number of LEDs              | 24                                                                |
| IR Illumination Distance    | 100 feet (30 m)                                                   |